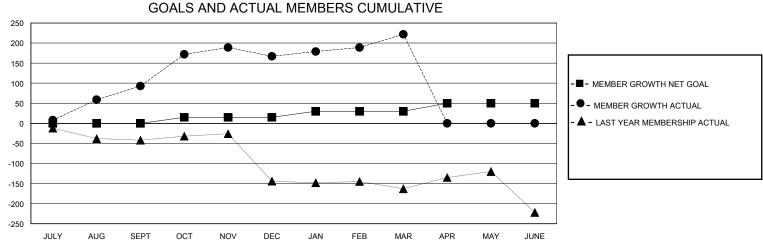

## District 301 B1

Results as of: 3/31/2024

0

| GMT:                       |               |           | GMT CA        |                            |                         |                         |                                                    |  |  |
|----------------------------|---------------|-----------|---------------|----------------------------|-------------------------|-------------------------|----------------------------------------------------|--|--|
| Clubs                      |               |           |               | Members                    |                         |                         |                                                    |  |  |
| RESULTS FOR 2023-2024      |               |           |               | RESULTS FOR 2023-2024      |                         |                         |                                                    |  |  |
| QUARTER                    | NEW CLUB GOAL | NEW CLUBS | DROPPED CLUBS | QUARTER ME                 | MBER GROWTH NET<br>GOAL | MEMBER GROWTH<br>ACTUAL | DROPPED<br>MEMBERS ACTUAL<br>(including transfers) |  |  |
| JULY/AUG/SEPT              | 1             | 2         | 0             | JULY/AUG/SEPT              | 0                       | 135                     | 40                                                 |  |  |
| OCT/NOV/DEC<br>JAN/FEB/MAR | 2             | 0         | 0<br>0        | OCT/NOV/DEC<br>JAN/FEB/MAR | 15<br>15                | 122<br>69               | 45<br>11                                           |  |  |

APR/MAY/JUNE

20

0